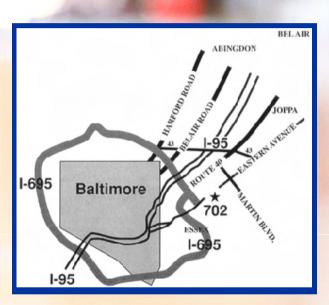

# DIRECTIONS

- Take 695 east to Route 702
- Continue on Route 702 to Old Eastern Avenue (first light) and turn left.
- Mount Carmel is located on the left approximately 6/10 of a mile from the intersection of Old Eastern Avenue and Route 702.